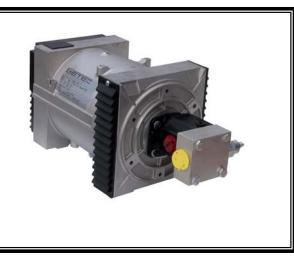

## Hydraulically driven AC GENERATOR

Voltage

120 V or 120/240 V

AC POWER 5200 Watt VOLTAGE REGUL. 3%

FREQUENCY

60 HZ INULATION C+H

50 HZ Models available

| <b>Overall Efficiency</b>     | 81 %      |
|-------------------------------|-----------|
|                               | 3600 RPM  |
| Minimum Flow                  | 7.5 GPM   |
| Ideal Flow                    | 10 GPM    |
| Maximum Flow                  | 15 GPM    |
| Free Air Flow                 | 8 cfm     |
| <b>Recommended Filtration</b> | n 10 m    |
| Max.Oil Temperature           | 180 F     |
| <b>Recommended Tank Size</b>  | e 20 Gal. |

## **Features and Specifications**

- Completely Brushless, Maintenance free.
- Pure Sinewave Output.
- Environmentally safe , no Pollution
- Can mount in any Position.
- Hydr.Motor includes Pressure compensating Flow Control. (Build in)
- Will operate on Open and Closed Systems
- All this in a Package of 8" high , 8.5" wide and 17" long and weights only 79 Lbs
- □ The Hydraulic Requirement is 7.5 GPM @ 1450 PSI ( other Flow requirements are available )