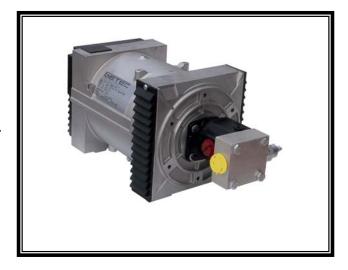

## Hydraulically driven AC GENERATOR

Voltage

120 V or 120/240 V

AC POWER 4000 Watt VOLTAGE REGUL. 3%

**FREQUENCY** 

60 HZ INULATION C+H

50 HZ Models available

**Overall Efficiency** 81 % **Operating Speed 3600 RPM Minimum Flow 7.5 GPM Ideal Flow** 9 GPM **Maximum Flow 15 GPM** Free Air Flow 7 cfm **Recommended Filtration** 10 m **Max.Oil Temperature** 180 F **Recommended Tank Size** 20 Gal.

## **Features and Specifications**

- Completely Brushless, Maintenance free.
- Pure Sinewave Output.
- Environmentally safe, no Pollution
- Can mount in any Position.
- Hydr.Motor includes Pressure compensating Flow Control. (Build in)
- Will operate on Open and Closed Systems
- All this in a Package of 8" high, 8.5" wide and 17" long and weights only 78 Lbs
- The Hydraulic Requirement is 7.5 GPM @ 1450 PSI (other Flow requirements are available)