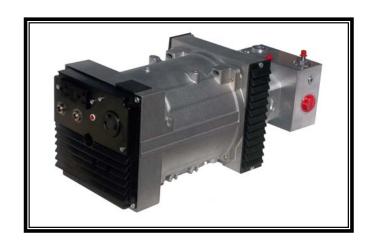

## **Features and Specifications**

- Completely Brushless, Maintenance free.
- Pure Sinewave Output.
- Environmentally safe, no Pollution
- Can mount in any Position.
- Hydr.Motor includes Pressure compensating Flow Control. (Build in)
- Will operate on Open and Closed Systems
- All this in a Package of 7.5" high, 8" wide and 28" long and weights only 122 Lbs
- The Hydraulic Requirement is 9.5 GPM @ 2000 PSI (other Flow requirements are available)