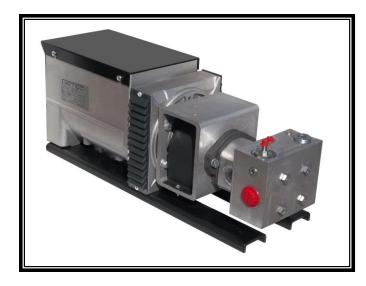

## **Features and Specifications**

- Completely Brushless, Maintenance free.
- Pure Sinewave Output.
- Environmentally safe, no Pollution
- Can mount in any Position.
- Hydr.Motor includes Pressure compensating Flow Control. (Build in)
- Will operate on Open and Closed Loop Systems
- All this in a Package of 10" high, 8" wide and 28" long and weights only 122 Lbs
- The Hydraulic Requirement is 12 GPM @ 2000 PSI (other Flow requirements are available)