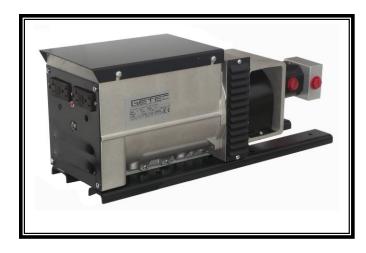

## **Features and Specifications**

- Completely Brushless, Maintenance free.
- Pure Sinewave Output.
- Environmentally safe, no Pollution
- Can mount in any Position.
- Hydr.Motor includes Pressure compensating Flow Control. (Build in)
- Will operate on Open and Closed Loop Systems
- All this in a Package of 9.5" high, 8" wide and 23" long and weights only 122 Lbs
- The Hydraulic Requirement is 7.5 GPM @ 2000 PSI (other Flow requirements are available)