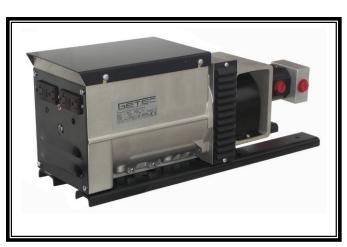

HYDRAMAX HM 360

## Hydraulically driven AC GENERATOR

Voltage

120 V or 120/240 V

AC POWER 3600 Watt

## **Features and Specifications**

- Completely Brushless, Maintenance free.
- Pure Sinewave Output.
- Environmentally safe , no Pollution
- Can mount in any Position.
- Hydr.Motor includes Pressure compensating Flow Control. (Build in)
- Will operate on Open and Closed Loop Systems
- All this in a Package of 9.5" high , 8" wide and 23" long and weights only 122 Lbs
- The Hydraulic Requirement is 7.5 GPM @ 1800 PSI ( other Flow requirements are available )